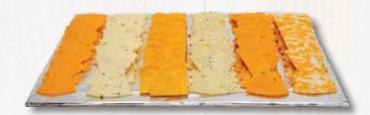

### Small Rectangular Cheese Tray

144 Slices

Serves Approximately 25-30 People